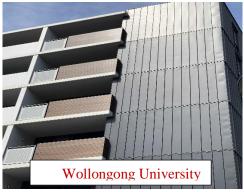

## **POLY-TEK CLADDING SOLUTIONS**

## Available Uncoated, Pre-Stained, Pre-Painted or Pre -Rendered

- Coatings available on FC or Engineered Cementitious Composite boards
- Manufactured and Pre-finished by ISO9001 Certified Companies
- Available in a number of coating finishes; render style, stain or paint
- Grooved or Plain profiles
- Non Combustible cladding materials either deemed to comply or fully certified and tested to NCC AS1530.1.
- FlameTek boards carry a BAL-FZ fire rating