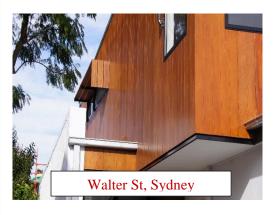

## **POLY-TEK CLADDING SOLUTIONS**

## Available Uncoated, Pre-Stained, Pre-Painted or Pre -Rendered

- Coatings available on FC or Engineered Cementitious Composite boards
- Manufactured and Pre-finished by ISO9001 Certified Companies
- Available in a number of coating finishes; render style, stain or paint
- Grooved or Plain profiles
- Non Combustible cladding materials either deemed to comply or fully certified and tested to NCC AS1530.1.
- FlameTek boards carry a BAL-FZ fire rating