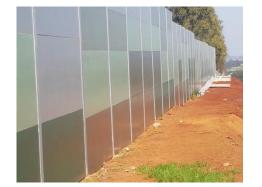

## **Perfect for Commercial Applications**

- Available in finish choices of Uncoated FC, Pre-finished in a 'Render Style' Coating or Pre-Painted.
- Solids Panels or Infill Panel Options.
- Panel lengths of 2400/3000, widths of 900/1200 and 104mm thick.
- Provides noise reduction benefits with a surface weight density of 17kgs m<sup>2</sup>.
- Modern aesthetics at half the price of a block and render fence!
- In the case of land developments increase your land value and improve sales with a 'wow' factor fence around your estate.
- Proudly manufactured in Brisbane by ISO9001 Accredited company.

Acoustic \* Durable \* Won't Crack \* Cost Effective \* Modern Aesthetics Other Poly-Tek Products include Timber look claddings, Sun Hoods, Letterboxes, Flooring & SIPS Panels