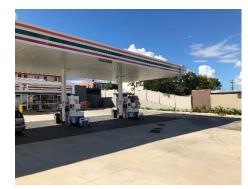

## **Perfect for Commercial Applications**

- Available in finish choices of Uncoated FC, Pre-finished in a 'Render Style' Coating or Pre-Painted.
- Solids Panels or Infill Panel Options.
- Panel lengths of 2400/3000, widths of 900/1200 and 104mm thick.
- Provides noise reduction benefits with a surface weight density of 17kgs m<sup>2</sup>.
- Modern aesthetics at half the price of a block and render fence!
- In the case of land developments increase your land value and improve sales with a 'wow' factor fence around your estate.
- Proudly manufactured in Brisbane by ISO9001 Accredited company.

Acoustic \* Durable \* Won't Crack \* Cost Effective \* Modern Aesthetics Other Poly-Tek Products include Timber look claddings, Sun Hoods, Letterboxes, Flooring & SIPS Panels