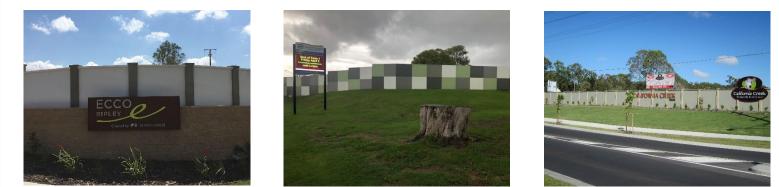

## **Perfect for Commercial Applications**

- Available in finish choices of Uncoated FC, Pre-finished in a 'Render Style' Coating or Pre-Painted.
- Solids Panels or Infill Panel Options.
- Panel lengths of 2400/3000, widths of 900/1200 and 104mm thick.
- Provides noise reduction benefits with a surface weight density of 17kgs m<sup>2</sup>.
- Modern aesthetics at half the price of a block and render fence!
- In the case of land developments increase your land value and improve sales with a 'wow' factor fence around your estate.
- Proudly manufactured in Brisbane by ISO9001 Accredited company.

Acoustic \* Durable \* Won't Crack \* Cost Effective \* Modern Aesthetics Other Poly-Tek Products include Timber look claddings, Sun Hoods, Letterboxes, Flooring & SIPS Panels