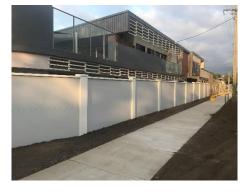

## **Perfect for Commercial Applications**

- Available in finish choices of Uncoated FC, Pre-finished in a 'Render Style' Coating or Pre-Painted.
- Solids Panels or Infill Panel Options.
- Panel lengths of 2400/3000, widths of 900/1200 and 104mm thick.
- Provides noise reduction benefits with a surface weight density of 17kgs m<sup>2</sup>.
- Modern aesthetics at half the price of a block and render fence!
- In the case of land developments increase your land value and improve sales with a 'wow' factor fence around your estate.
- Proudly manufactured in Brisbane by ISO9001 Accredited company.

Acoustic \* Durable \* Won't Crack \* Cost Effective \* Modern Aesthetics Other Poly-Tek Products include Timber look claddings, Sun Hoods, Letterboxes, Flooring & SIPS Panels