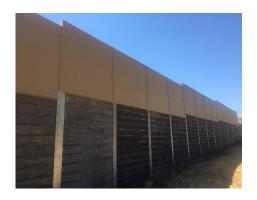

## **Perfect for Commercial Applications**

- A panelized fence system designed to look like a block wall fence but at a fraction of the cost.
- The *EstateTek* is a less decorative fence than the *RenderSmart* and features rebates in the panels to cover over the RHS post system.
- Provides great noise reduction benefits with a surface weight density of 20kgs m<sup>2</sup>.
- Acoustic and very durable with 6mm FC outer panel skins.
- Achieve privacy and 'wow' factor street appeal for your home or land development.
- Easy D.I.Y Installation or by our recommended contractors.