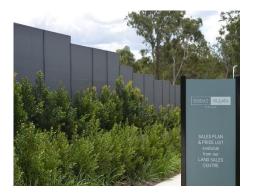

## POLY-TEK EstateTek FENCING

## **Perfect for Commercial Applications**

- A panelized fence system designed to look like a block wall fence but at a fraction of the cost.
- The *EstateTek* is a less decorative fence than the *RenderSmart* and features rebates in the panels to cover over the RHS post system.
- Provides great noise reduction benefits with a surface weight density of 20kgs m<sup>2</sup>.
- Acoustic and very durable with 6mm FC outer panel skins.
- Achieve privacy and 'wow' factor street appeal for your home or land development.
- Easy D.I.Y Installation or by our recommended contractors.

**Acoustic \* Durable \* Affordable Estate Fencing \* Attractive** 

Other Poly-Tek Products include Sun Hoods, Letterboxes, Other Fences, Prefinished NC Claddings