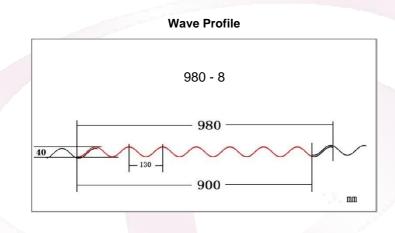

| Available Sizes      |
|----------------------|
| Panel Size           |
| 980mm x 1800mm x 8mm |

Ph: 07 3323 3666 • Fax: 07 3344 5713