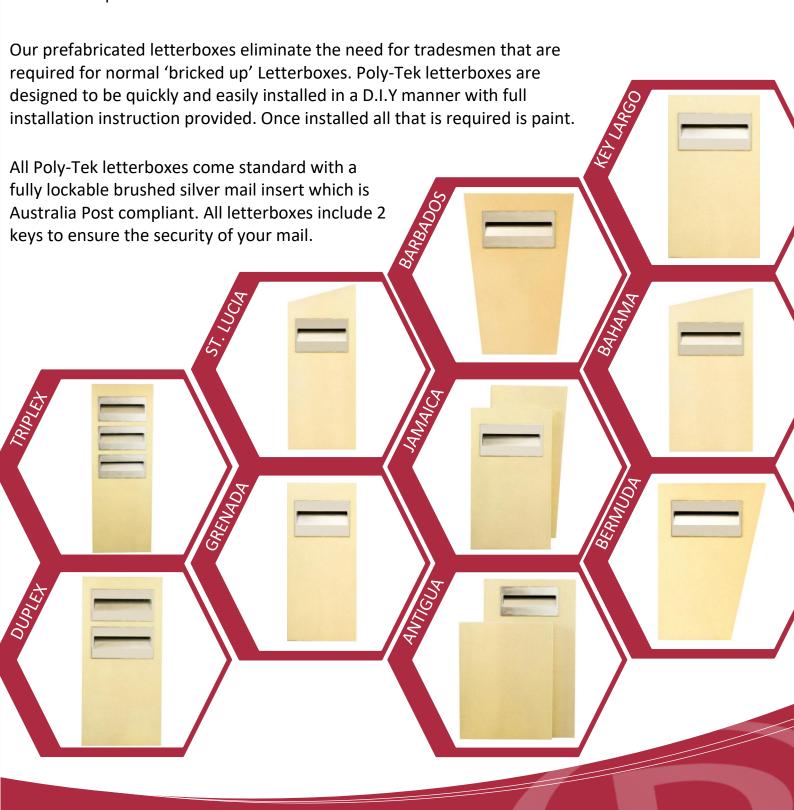

## **LETTERBOX**

Poly-Tek Letterboxes are manufactured using a high density lightweight core coated in a hard coat & sand textured finish. The Letterboxes are supplied with a pre-inserted post. Poly-Tek Letterboxes are durable and provide a modern rendered aesthetic.