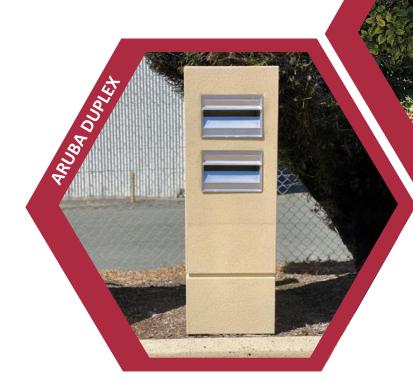

## **LETTERBOX**

The Aruba and the Aruba Duplex designs are the newest additions to the Poly-Tek Letterbox range. They have been produced with cost efficiency in mind therefore are slightly smaller than our standard range. They also feature a smaller mail insert, with lockable rear faceplate designed to be used with 'clients own' padlock. The Aruba is supplied unpainted (as with all our Letterboxes) and comes with a small pre-inserted post.