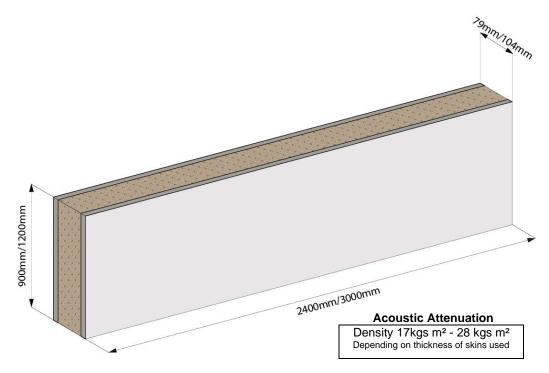

## **Material Composition**

Poly-Tek RenderSmart Panels are a sandwich panel in nature. They comprise of 4.5mm to 10mm (depending on density requirements) Fibre cement Boards on either side of an EPS (Expanded Polystyrene) Core. MSDS are available for all components, if required.

**Available Panel Sizes & Panel Weights** 

| Panel Size                                 | Panel Weight |
|--------------------------------------------|--------------|
| 79-104mm Thick x 900mm Wide x 2400mm Long  | 37 - 60kgs   |
| 79-104mm Thick x 900mm Wide x 3000mm Long  | 64 - 76kgs   |
| 79-104mm Thick x 1200mm Wide x 2400mm Long | 49 – 81kgs   |
| 79-104mm Thick x 1200mm Wide x 3000mm Long | 62 – 100kgs  |