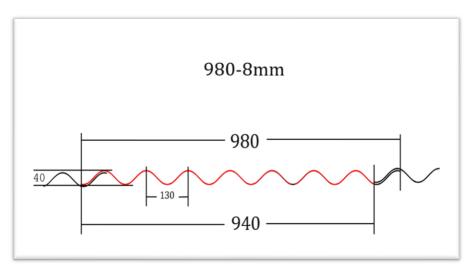

### Wave Profile

#### 980mm x 1800mm x 8mm

(Other sizes can be ordered – volume dependant)